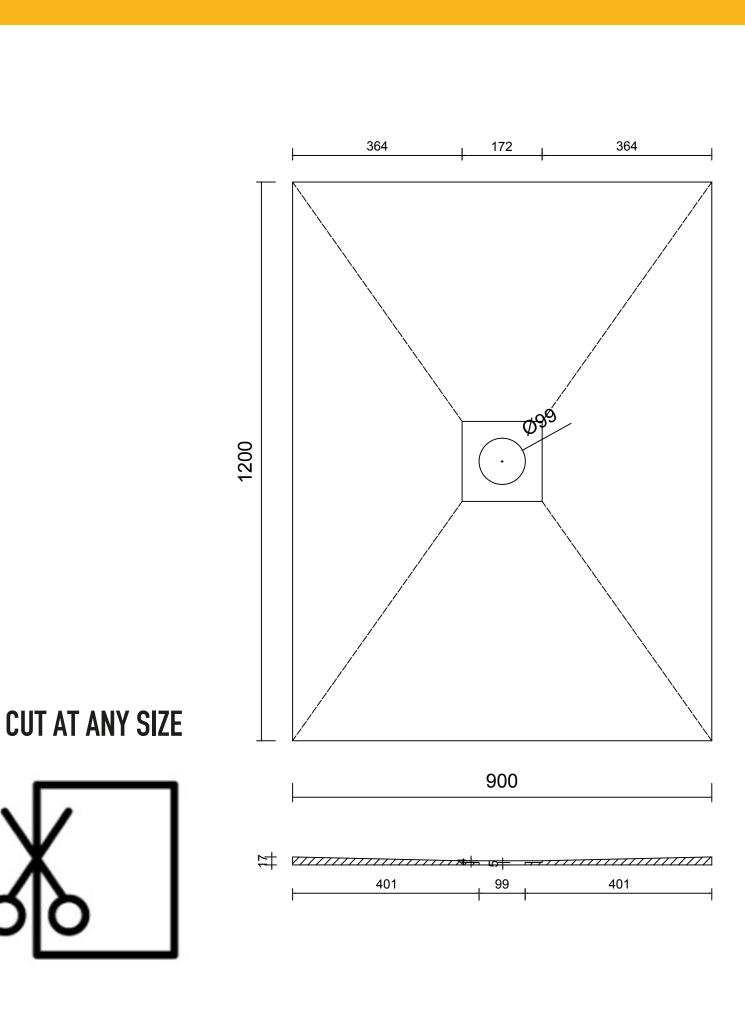

|                  | SKU                    |                          |                          |                |
|------------------|------------------------|--------------------------|--------------------------|----------------|
| THISIS WHOLESALE | Description 900x1200x2 | 0mm Sho                  | Shower Tray Centre Drain |                |
|                  | Date<br>15.07.2018     | Revision<br>15.07.2018   | Scale<br>1:4             | Drawing Number |
|                  | Drawn by:              | Approved by:<br>Bureslin | Usage                    | 1 of 1         |