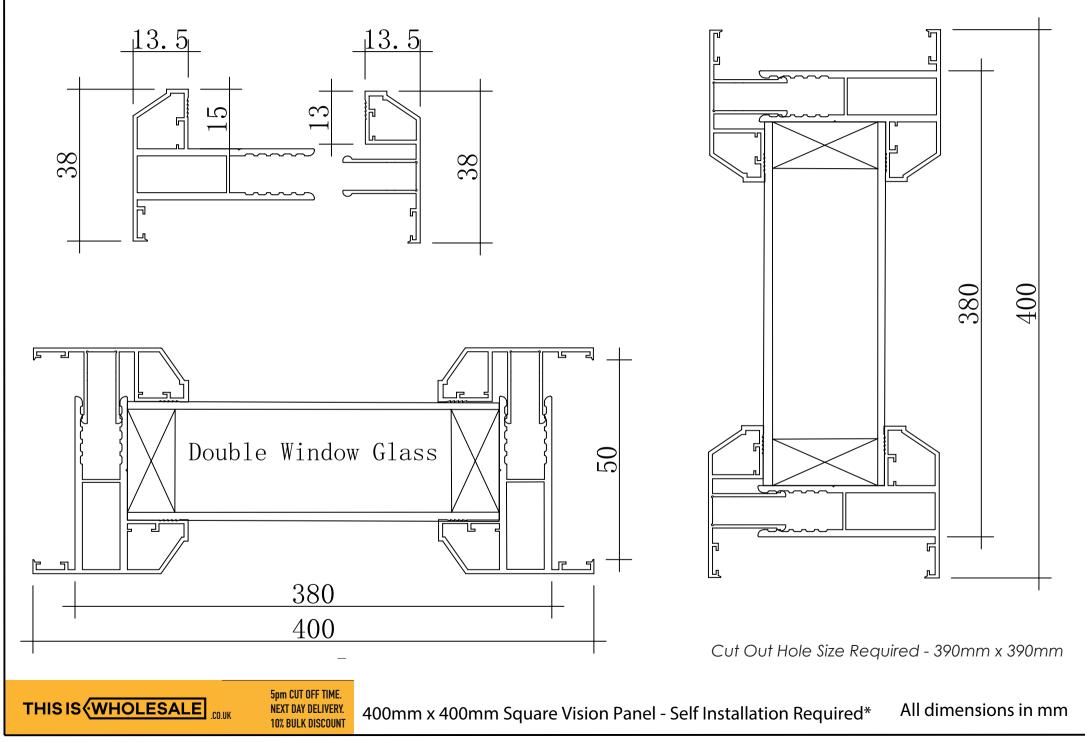

REFULLY AS WE DO NOT TAKE ANY RESPONSIBILITY FOR MISINTERPRETATION OF ANY KIND <u>1</u>50 30 Ťտ LC S 20 50 B-75 R **~** BOTTOM 2035 1995 2035 945 0.8 S 20 75 SIDE Optional Vanity Trim Surrour (3 pcs) **C**-292 <u>n 30</u> m 75 1040A-A 950 Frame 0.8 Ś 50 Fixing Tab ſ 5 150 30 30 150 1000 750 1040 C-C B-B KNOCK OUT WEEP HOLES - EXTERNAL -CUSTOMER TO KNOCK OUT 1040mm x 2035mm - Steel External Door Single Point Locking 5pm CUT OFF TIME. NEXT DAY DELIVERY. All dimensions in mm **10% BULK DISCOUNT** 













## 55mm kit: 35mm (1side only) to 100mm (2 sides)





## PLEASE CHECK ALL MEASUREMENTS CAREFULLY AS WE DO NOT TAKE ANY RESPONSIBILITY FOR MISINTERPRETATION OF ANY KIND



## PLEASE CHECK ALL MEASUREMENTS CAREFULLY AS WE DO NOT TAKE ANY RESPONSIBILITY FOR MISINTERPRETATION OF ANY KIND