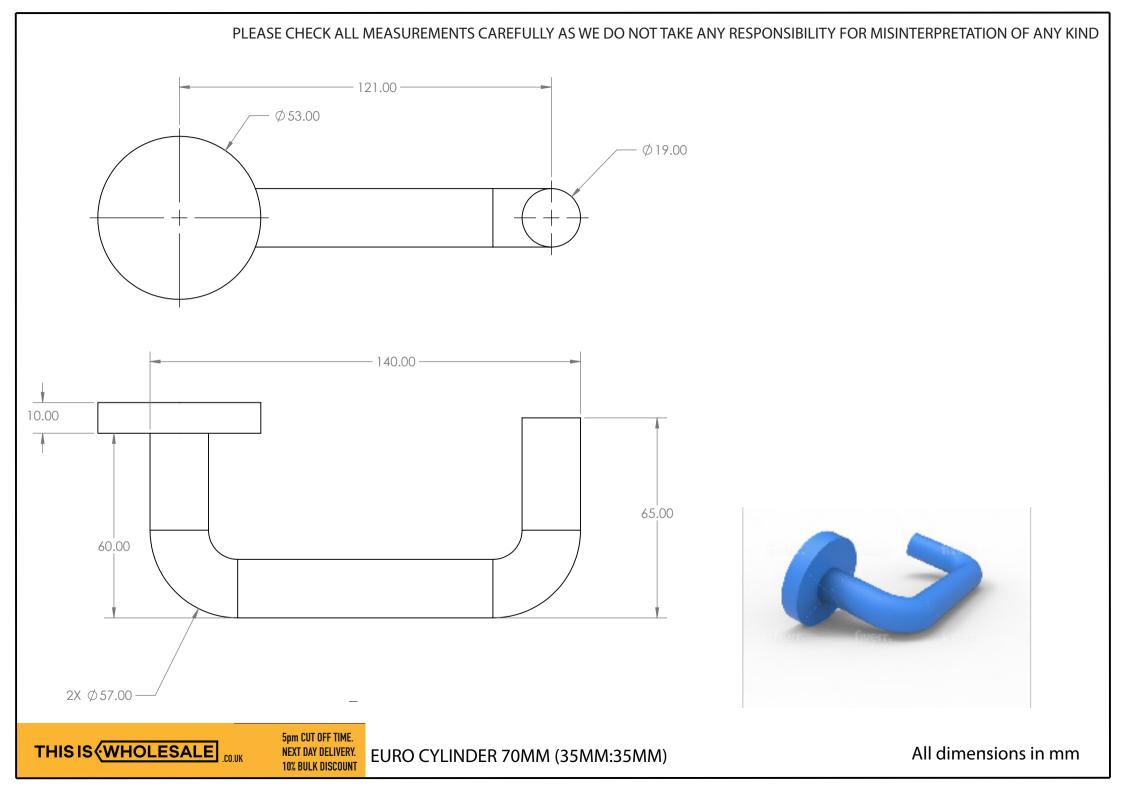

PLEASE CHECK ALL MEASUREMENTS CAREFULLY AS WE DO NOT TAKE ANY RESPONSIBILITY FOR MISINTERPRETATION OF ANY KIND <u>1</u>50 30 Ťտ LC S 20 50 B-75 R **~** BOTTOM 2035 1995 2035 945 0.8 S 20 75 SIDE Optional Vanity Trim Surrour (3 pcs) **C**-292 <u>n 30</u> m 75 1040A-A 950 Frame 0.8 Ś 50 Fixing Tab ſ 5 150 30 30 150 1000 750 1040 C-C B-B KNOCK OUT WEEP HOLES - EXTERNAL -CUSTOMER TO KNOCK OUT 1040mm x 2035mm - Steel External Door Single Point Locking 5pm CUT OFF TIME. NEXT DAY DELIVERY. All dimensions in mm **10% BULK DISCOUNT** 













## 55mm kit: 35mm (1side only) to 100mm (2 sides)





## PLEASE CHECK ALL MEASUREMENTS CAREFULLY AS WE DO NOT TAKE ANY RESPONSIBILITY FOR MISINTERPRETATION OF ANY KIND



## PLEASE CHECK ALL MEASUREMENTS CAREFULLY AS WE DO NOT TAKE ANY RESPONSIBILITY FOR MISINTERPRETATION OF ANY KIND