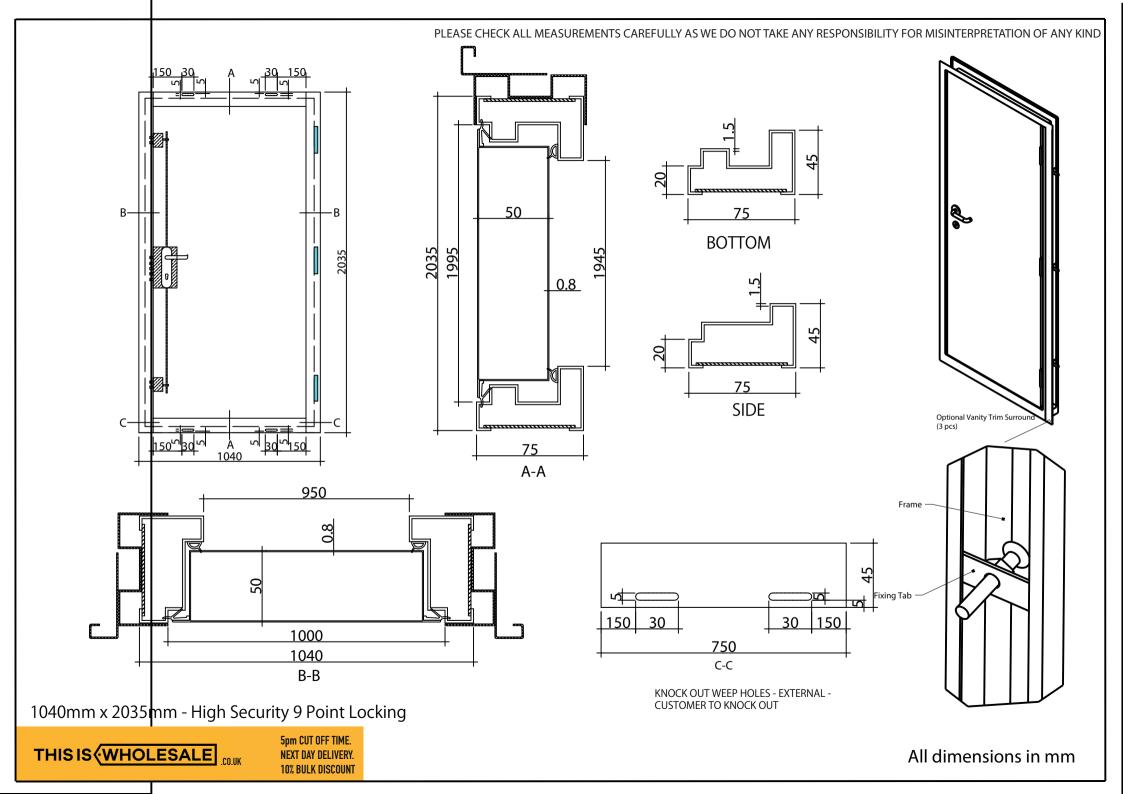

PLEASE CHECK ALL MEASUREMENTS CAREFULLY AS WE DO NOT TAKE ANY RESPONSIBILITY FOR MISINTERPRETATION OF ANY KIND <u>1</u>50 30 Ťտ LC S 20 50 B-75 R **~** BOTTOM 2035 1995 2035 945 0.8 S 20 75 SIDE Optional Vanity Trim Surrour (3 pcs) **C**-292 <u>n 30</u> m 75 1040A-A 950 Frame 0.8 Ś 50 Fixing Tab ſ 5 150 30 30 150 1000 750 1040 C-C B-B KNOCK OUT WEEP HOLES - EXTERNAL -CUSTOMER TO KNOCK OUT 1040mm x 2035mm - Steel External Door Single Point Locking 5pm CUT OFF TIME. NEXT DAY DELIVERY. All dimensions in mm **10% BULK DISCOUNT** 