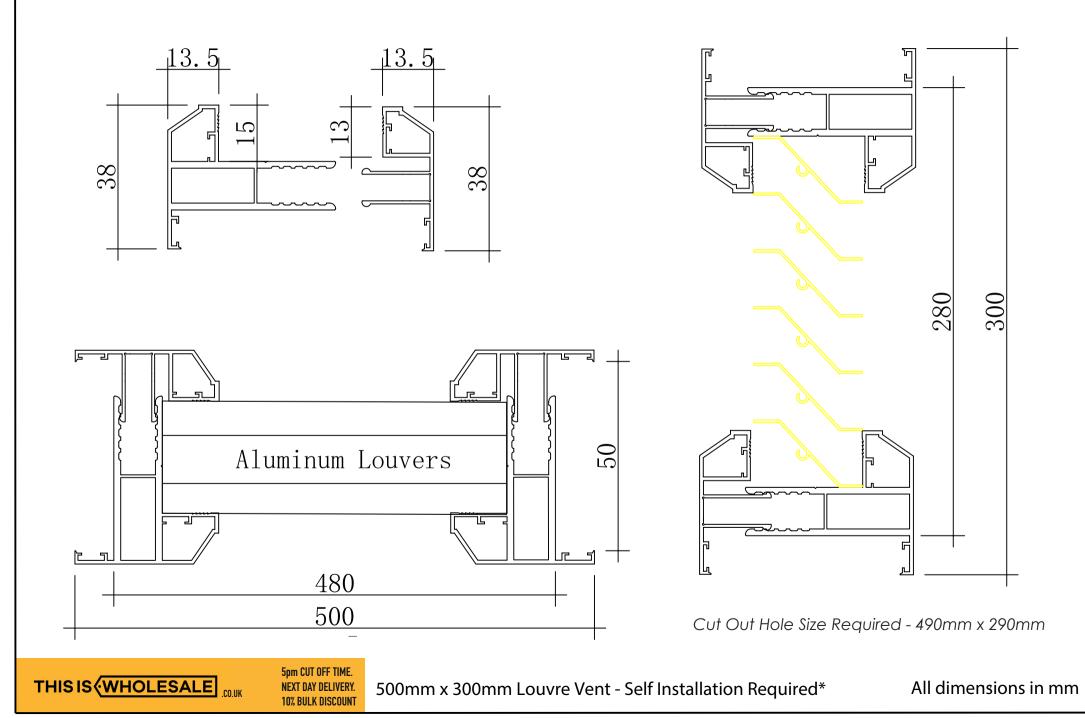

PLEASE CHECK ALL MEASUREMENTS CAREFULLY AS WE DO NOT TAKE ANY RESPONSIBILITY FOR MISINTERPRETATION OF ANY KIND <u>1</u>50 30 Ťտ LC S 20 50 B-75 R **~** BOTTOM 2035 1995 2035 945 0.8 S 20 75 SIDE Optional Vanity Trim Surrour (3 pcs) **C**-292 <u>n 30</u> m 75 1040A-A 950 Frame 0.8 Ś 50 Fixing Tab ſ 5 150 30 30 150 1000 750 1040 C-C B-B KNOCK OUT WEEP HOLES - EXTERNAL -CUSTOMER TO KNOCK OUT 1040mm x 2035mm - Steel External Door Single Point Locking 5pm CUT OFF TIME. NEXT DAY DELIVERY. All dimensions in mm **10% BULK DISCOUNT** 













## 55mm kit: 35mm (1side only) to 100mm (2 sides)





## PLEASE CHECK ALL MEASUREMENTS CAREFULLY AS WE DO NOT TAKE ANY RESPONSIBILITY FOR MISINTERPRETATION OF ANY KIND



## PLEASE CHECK ALL MEASUREMENTS CAREFULLY AS WE DO NOT TAKE ANY RESPONSIBILITY FOR MISINTERPRETATION OF ANY KIND