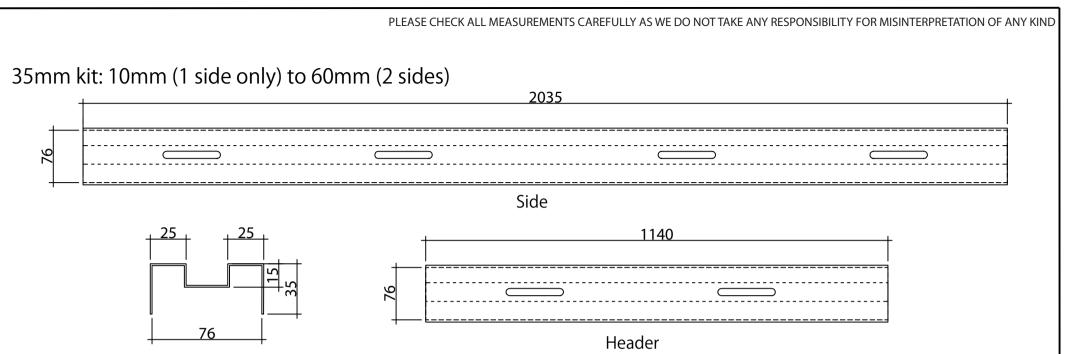

PLEASE CHECK ALL MEASUREMENTS CAREFULLY AS WE DO NOT TAKE ANY RESPONSIBILITY FOR MISINTERPRETATION OF ANY KIND <u>1</u>50 30 Ťտ LC S 20 50 B-75 R **~** BOTTOM 2035 1995 2035 945 0.8 S 20 75 SIDE Optional Vanity Trim Surrour (3 pcs) **C**-292 <u>n 30</u> m 75 1040A-A 950 Frame 0.8 Ś 50 Fixing Tab ſ 5 150 30 30 150 1000 750 1040 C-C B-B KNOCK OUT WEEP HOLES - EXTERNAL -CUSTOMER TO KNOCK OUT 1040mm x 2035mm - Steel External Door Single Point Locking 5pm CUT OFF TIME. NEXT DAY DELIVERY. All dimensions in mm **10% BULK DISCOUNT** 













## 55mm kit: 35mm (1side only) to 100mm (2 sides)





## PLEASE CHECK ALL MEASUREMENTS CAREFULLY AS WE DO NOT TAKE ANY RESPONSIBILITY FOR MISINTERPRETATION OF ANY KIND



## PLEASE CHECK ALL MEASUREMENTS CAREFULLY AS WE DO NOT TAKE ANY RESPONSIBILITY FOR MISINTERPRETATION OF ANY KIND