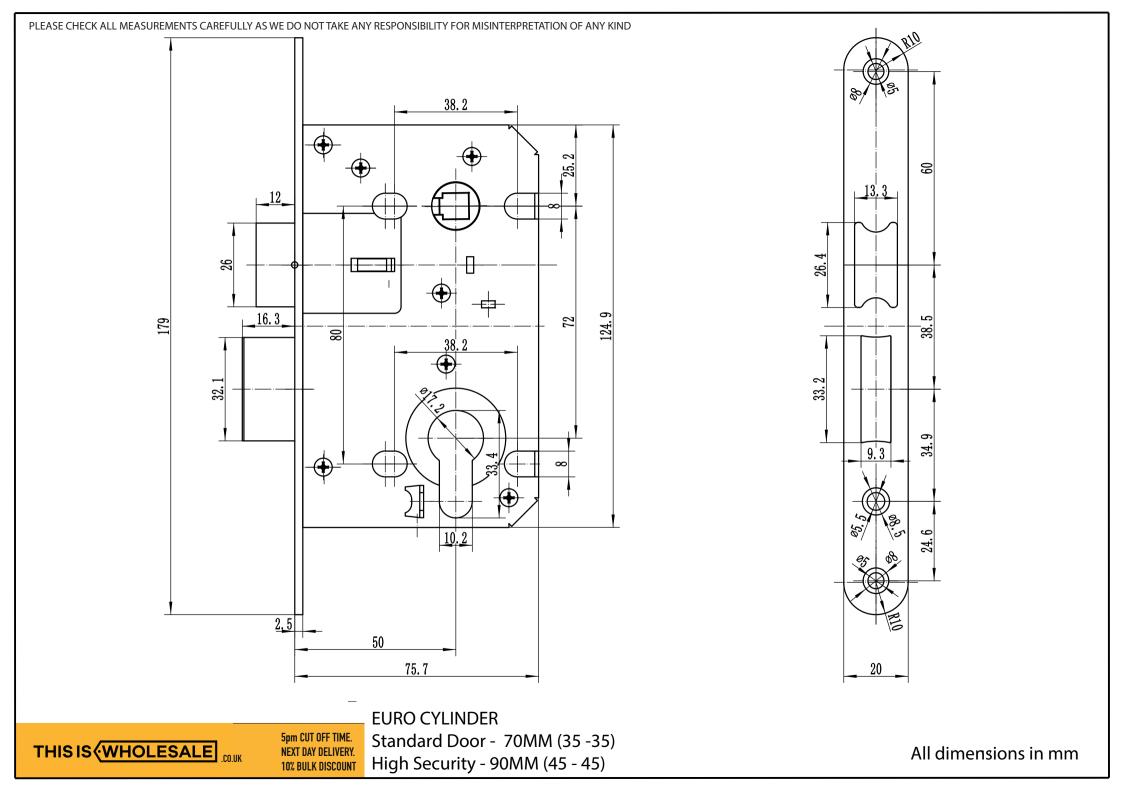

PLEASE CHECK ALL MEASUREMENTS CAREFULLY AS WE DO NOT TAKE ANY RESPONSIBILITY FOR MISINTERPRETATION OF ANY KIND <u>1</u>50 30 Ťտ LC S 20 50 B-75 R **~** BOTTOM 2035 1995 2035 945 0.8 S 20 75 SIDE Optional Vanity Trim Surrour (3 pcs) **C**-292 <u>n 30</u> m 75 1040A-A 950 Frame 0.8 Ś 50 Fixing Tab ſ 5 150 30 30 150 1000 750 1040 C-C B-B KNOCK OUT WEEP HOLES - EXTERNAL -CUSTOMER TO KNOCK OUT 1040mm x 2035mm - Steel External Door Single Point Locking 5pm CUT OFF TIME. NEXT DAY DELIVERY. All dimensions in mm **10% BULK DISCOUNT** 