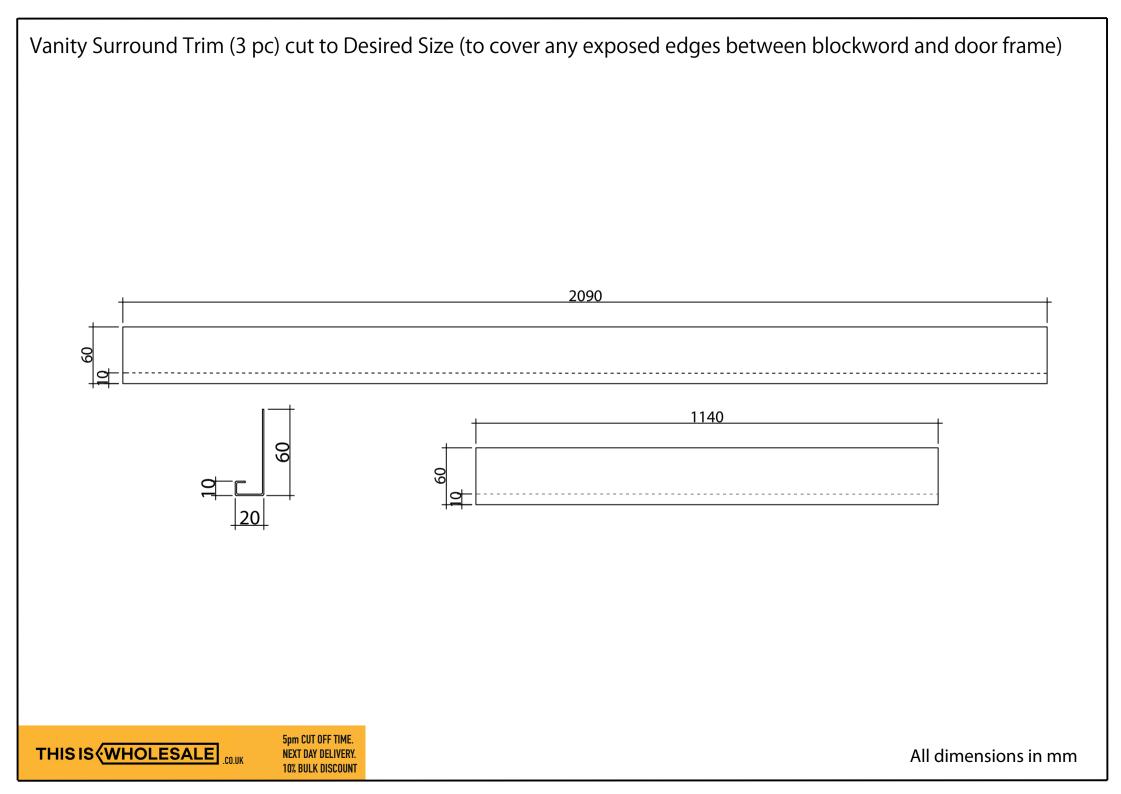

PLEASE CHECK ALL MEASUREMENTS CAREFULLY AS WE DO NOT TAKE ANY RESPONSIBILITY FOR MISINTERPRETATION OF ANY KIND <u>1</u>50 30 Ťտ LC S 20 50 B-75 R **~** BOTTOM 2035 1995 2035 945 0.8 S 20 75 SIDE Optional Vanity Trim Surrour (3 pcs) **C**-292 <u>n 30</u> m 75 1040A-A 950 Frame 0.8 Ś 50 Fixing Tab ſ 5 150 30 30 150 1000 750 1040 C-C B-B KNOCK OUT WEEP HOLES - EXTERNAL -CUSTOMER TO KNOCK OUT 1040mm x 2035mm - Steel External Door Single Point Locking 5pm CUT OFF TIME. NEXT DAY DELIVERY. All dimensions in mm **10% BULK DISCOUNT** 