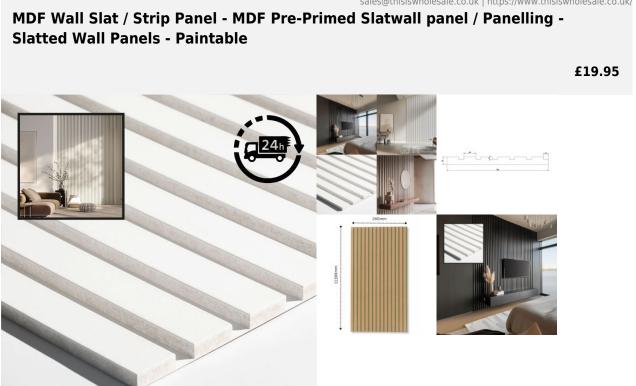

190mm x 240mm x 18mm

MDF Wall Slat / Strip Panel - MDF Pre-Primed Slatwall panel / Panelling - Slatting Walls - Paintable

- 1190mm x 240mm x 18mm
- Create your own wall panel design simply cut and glue/pin to any wall in array of designs / arrangements
- Moisture-resistant MDF with a density 620kgM<sup>3</sup> produced defect-free no knots and no warps
- Primed 2 coats of white-primer applied ready for directly undercoating / top coating reducing the installation cost and time
- Easy to cut to length with any hand or mitre saw, sand & fill
- Sold in packs of 5 ie. 5 x 240mm will cover approx 1200mm wide section of wall at 1200mm height
- groove design 28mm w 12mm groove, 5mm deep
- Please Note Not Suitable For Shower/Wet Area