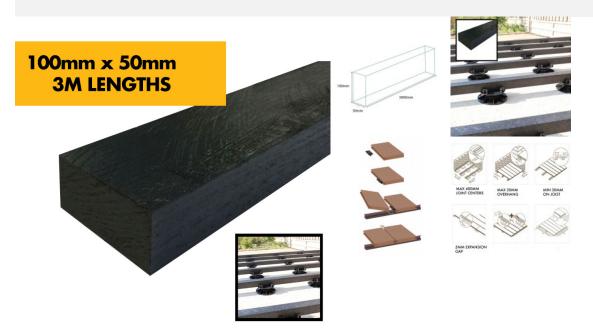

## Composite Decking Joists 50 x 100mm - 3m Length WPC Composite Frame Subframe Plastic Lumber Joist Support Frame - Black

£47.99 £37.79

Composite Decking Joists 50 x 100mm -3m Length WPC Composite Frame Subframe Plastic Lumber Joist Support Frame -Create a structurally strong sub-frame with our composite joist to provide a long-lasting base for your composite decking. Our joists, like our composite decking boards, are waterproof, providing a weather-resistant foundation for your decking. Black colour easily hidden between open decking gaps/joints.

Supplied in 3m Lengths. 1 Square m requires approx 3m linear length at 300mm centres

## Note - this product is is of higher density then timber and requires pre-drilling before screwing and bolting.

Board Length: 3000mm

Board Width: 100mm

Board Thickness: 50mm

Weight: Solid core 6.75kg/m (20.24kg / 3m Length)