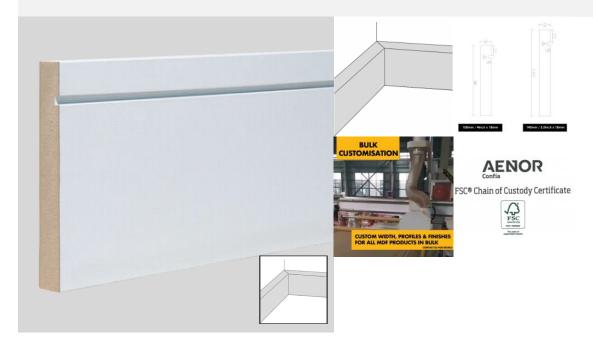

## MDF Skirting Board per Metre - Pre-Primed White 3m Moisture Resistant MDF Wall Skirting Board - Bullnose Grooved Square Contemporary Modern

£6.67 £6.00

## PRICE IS BY THE METRE BUT SUPPLIED IN 3M LENGTHS - HENCE CAN ONLY ORDER IN MULTIPLES OF 3, 6, 9, 12 ETC

- [MOISTURE RESISTANT] MDF skirting board resistant to warping and swelling, suitable in a range of rooms & environments from kitchen & bathroom to office & commercial applications
- [PRE-PRIMED WITH 2 COATS OF HIGH ADHESION PRIMER] Pre-primed skirting board saves you time & money on top coat, smooth surface, ultra-high adhesion primer means quicker top coat, no-preparation required & less waste . spillage / drips (note light sanding between coats may be required please check the paint manufacturers instructions for more details) & unlike traditional pine / oak skirting boards, MDF skirting board benefits from no knots or imperfections (note, only primed on 2 sides: top edge and front face not rear / bottom edge)
- [RANGE OF SIZES & PROFILES] Our Bullnose Grooved MDF skirting boards come in a wide range of heights, sizes and profiles to suit any application, tastes & budget, matching & suiting a range of other wood furniture such as <a href="architraves">architraves</a>, MDF door liners etc. 100mm 4inch / 140mm 5.5inch 18mm thick x 3m lengths
- [SUPPLIED IN 3M LENGTHS] Our research shows 3m lengths of MDF skirting board is the optimum length in terms of practicality moving around tight spaces, suiting a range of room sizes as well as reducing wastage in cuts thus saving costs for runs longer then 3m simply cross-cut, butt & fill for a seamless finish (+/-5% tolerance)
- [EASY TO INSTALL & MAINTAIN] MDF skirting board can simply be installed with screws, nails or pins, when used in
  combination with an adhesive. Easy material to fill, sand & paint over fixings long term once painted with gloss or
  acrylic, MDF skirting board offers low maintenance, easy to clean and versatile for years to come
- [UK STOCK FOR SAME DAY DISPATCH] With a 5pm cut off date for last minute orders, as will all items goods are in UK Stock for same day dispatch - need it quick? Upgrade to next day, AM or Saturday delivery at checkout (additional charges apply due to the size of the item