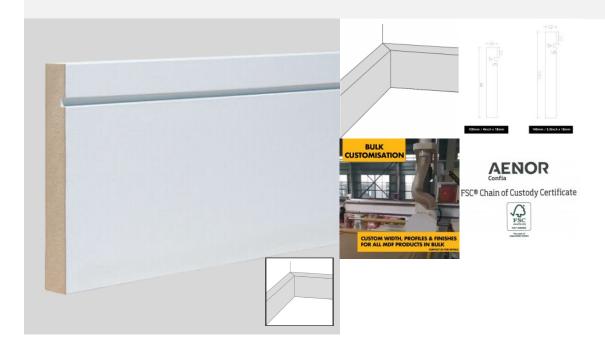

## MDF Skirting Board 3m Length - Pre-Primed White 3m Moisture Resistant MDF Wall Skirting Board - Bullnose Grooved Square Contemporary Modern

£20.03

DUE TO LOGISTICS, WE ONLY SELL THIS PRODUCT IN MULTIPLES OF 2 LENGTHS (2 X 3M). IE. MINIMUM ORDER IS 4 X 3M LENGTHS (12M), 6 X 3M LENGTHS (18M) HENCE THE QUANTITY CAN ONLY BE SELECTED MULTIPLES OF 2 IE. 2,4,6,8,10,12 ETC.

- [MOISTURE RESISTANT] MDF skirting board resistant to warping and swelling, suitable in a range of rooms & environments from kitchen & bathroom to office & commercial applications
- [PRE-PRIMED WITH 2 COATS OF HIGH ADHESION PRIMER] Pre-primed skirting board saves you time & money on top coat, smooth surface, ultra-high adhesion primer means quicker top coat, no-preparation required & less waste . spillage / drips (note light sanding between coats may be required please check the paint manufacturers instructions for more details) & unlike traditional pine / oak skirting boards, MDF skirting board benefits from no knots or imperfections (note, only primed on 2 sides: top edge and front face not rear / bottom edge)
- [RANGE OF SIZES & PROFILES] Our Bullnose Grooved MDF skirting boards come in a wide range of heights, sizes and profiles to suit any application, tastes & budget, matching & suiting a range of other wood furniture such as architraves, MDF door liners etc. 100mm 4inch / 140mm 5.5inch 18mm thick x 3m lengths
- [SUPPLIED IN 3M LENGTHS] Our research shows 3m lengths of MDF skirting board is the optimum length in terms of practicality moving around tight spaces, suiting a range of room sizes as well as reducing wastage in cuts thus saving costs for runs longer then 3m simply cross-cut, butt & fill for a seamless finish (+/-5% tolerance)
- [EASY TO INSTALL & MAINTAIN] MDF skirting board can simply be installed with screws, nails or pins, when used in combination with an adhesive. Easy material to fill, sand & paint over fixings long term once painted with gloss or acrylic, MDF skirting board offers low maintenance, easy to clean and versatile for years to come
- [UK STOCK FOR SAME DAY DISPATCH] With a 5pm cut off date for last minute orders, as will all items goods are in UK Stock for same day dispatch need it quick? Upgrade to next day, AM or Saturday delivery at checkout (additional charges apply due to the size of the item