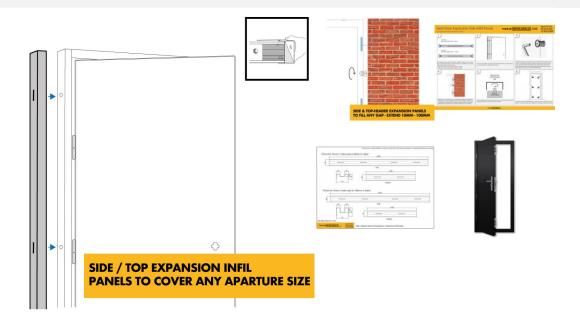

## NOTE - THESE ARE ONLY COMPATIBLE WITH OUR GEN2/V2 STEEL SECURITY DOOR SEEN HERE.

PLEASE NOTE - STOCK STANDARD SIZED 2035mm h x 840mm/940mm/1040mm w. For any sizes in between 840mm - 1140mm, we stock expansion infil panels which simply clip on the side of the door and wind out with an allen key to fill desired gap. 2 sizes available depending on the size of the gap - see selection table for assistance to make any stock door fit a custom sized aperture. 35mm or 55mm side / top expansion infil panels can be added to fit any aperture from 840mm - 1140mm / 2035mm h - 2090mm h. See table below for details & instructions

| Stock Door Size | + 35mm Side Panel | + 55mm Side Panel | + 35mm Header Panel | + 55mm Header<br>Panel |
|-----------------|-------------------|-------------------|---------------------|------------------------|
| 840mm x 2035    | 840mm - 890mm     | 890mm - 940mm     | 2035mm - 2070mm     | 2070mm - 2090mm        |
| 940mm x 2035    | 940mm - 990mm     | 990mm - 1040mm    | 2035mm - 2070mm     | 2070mm - 2090mm        |
| 1040mm x 2035   | 1040mm - 1090mm   | 1090mm - 1140mm   | 2035mm - 2070mm     | 2070mm - 2090mm        |

Infil panel selection table to suit any aperture ie. if you have an aperture  $900mm \ w \ x \ 2070mm \ h$ , select the  $840mm \ door + 55mm \ side$  panel to make  $900mm \ width$ . Then select the  $35mm \ header \ panel to increase height from standard <math>2035mm \ h$  to 2070mm.

See instructions here for details.

See Technical Drawing & Dimensions Here.

The Levels,
Capital Business Park
Cardiff
CF3 2PX
text\_phone 02920099098
sales@thisiswholesale.co.uk | https://www.thisiswholesale.co.uk/