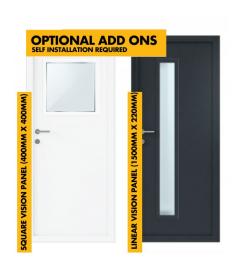

## Vision Glass Window Panels for Steel Security Personnel Pedestrian Door

£64.08 £57.67

## THIS IS A SELF / CUSTOMER INSTALLED PRODUCT AND IT IS NOT PRE-INSTALLED INTO THE DOOR - COMPETENT DOOR INSTALLER REQUIRED TO CUT/FIT THIS INTO THE DOOR AS PER THE INSTRUCTIONS BELOW

Square Vision Panels 400mm x 400mm / Linear Vision Panel 220mm x 1500mm - SELF INSTALLATION / CUTTING REQUIRED (these are supplied with the door only for the customer to install) see instructions below for details. These vision panels are not pre-installed by ourselves, and are only supplied with the door for the customer / installer to fit. Requires a competent and experienced installer, we accept no liability for mis-installation / mis-cutting or damage to product during installation. Frame powder coated both sides and will be sent the same colour as the door selected. Note, 150mm clearance must be left around all 4 sides of the door.

Size: Square Vision Panels 400mm x 400mm , Linear Vision Panel 220mm x 1500mm

**DOWNLOAD PDF TECHNICAL DRAWING / DIMENSIONS** 

**DOWNLOAD INSTALLATION INSTRUCTIONS / MANUAL** 

NOTE: Due to manufacturing tolerances with regards to batch variation, we recommend ordering all coloured/powder coated