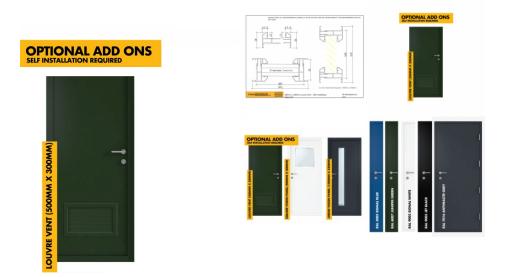

The Levels, Capital Business Park Cardiff CF3 2PX text phone 02920099098

sales@thisiswholesale.co.uk | https://www.thisiswholesale.co.uk/

Louvre Vent 500mm x 300mm for Security Personnel Pedestrian Door - Industrial Grade Exterior Outdoor Security Door for Garage, Warehouse, Shed, Industrial Unit, Lockup, Shed, Shipping Container, Farm Barn

£71.28 £64.15

Louvre Vent size is 500mm x 300mm - SELF INSTALLATION / CUTTING REQUIRED (these are supplied with the door only for the customer to install) see instructions below for details. This louver vent is not pre-installed by ourselves and is only supplied with the door for the customer / installer to fit. Requires a competent and experienced installer, we accept no liability for mis-installation / mis-cutting or damage to product during installation. Frame powder coated both sides and will be sent the same colour as the door selected. Note, 150mm clearance must be left around all 4 sides of the door.

- RAL 9003 WHITE (painted both sides in/out)
- RAL 7016 ANTHRACITE GREY (painted both sides in/out)
- RAL 9005 JET BLACK (painted both sides in/out)
- RAL 6007 JUNIPER GREEN (painted both sides in/out)
- RAL 5005 SIGNAL BLUE (painted both sides in/out)

PLEASE NOTE - THIS IS ONE STANDARD SIZEDSize: 500mm x 300mm - ITEM IS RECOMMENDED TO BE MEASURED, ORDERED AND INSTALLED BY A SUITABLE EXPERIENCED PROFESSIONAL AS WE DO NOT TAKE ANY LIABILITY FOR INCORRECT MEASUREMENTS. FULL TECHNICAL DRAWING WITH ALL DIMENSIONS IS BELOW & INSTALLATION INSTRUCTIONS.