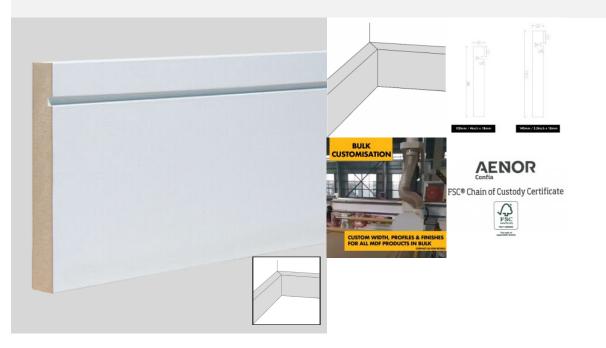

## MDF Skirting Board - Pre-Primed White 3m Moisture Resistant MDF Wall Skirting Board - Bullnose Grooved Square Contemporary Modern - 3m lengths

- [MOISTURE RESISTANT] MDF skirting board resistant to warping and swelling, suitable in a range of rooms & environments from kitchen & bathroom to office & commercial applications
- [PRE-PRIMED WITH 2 COATS OF HIGH ADHESION PRIMER] Pre-primed skirting board saves you time & money on top coat, smooth surface, ultra-high adhesion primer means quicker top coat, no-preparation required & less waste . spillage / drips (note light sanding between coats may be required please check the paint manufacturers instructions for more details) & unlike traditional pine / oak skirting boards, MDF skirting board benefits from no knots or imperfections (note, only primed on 2 sides: top edge and front face not rear / bottom edge)
- [RANGE OF SIZES & PROFILES] Our Bullnose Grooved MDF skirting boards come in a wide range of heights, sizes and profiles to suit any application, tastes & budget, matching & suiting a range of other wood furniture such as architraves, MDF door liners etc. 100mm 4inch / 140mm 5.5inch 18mm thick x 3m lengths
- [SUPPLIED IN 3M LENGTHS] Our research shows 3m lengths of MDF skirting board is the optimum length in terms of practicality moving around tight spaces, suiting a range of room sizes as well as reducing wastage in cuts thus saving costs for runs longer then 3m simply cross-cut, butt & fill for a seamless finish (+/-5% tolerance)
- [EASY TO INSTALL & MAINTAIN] MDF skirting board can simply be installed with screws, nails or pins, when used in combination with an adhesive. Easy material to fill, sand & paint over fixings long term once painted with gloss or acrylic, MDF skirting board offers low maintenance, easy to clean and versatile for years to come
- [UK STOCK FOR SAME DAY DISPATCH] With a 5pm cut off date for last minute orders, as will all items goods are in UK Stock for same day dispatch need it quick? Upgrade to next day, AM or Saturday delivery at checkout (additional charges apply due to the size of the item