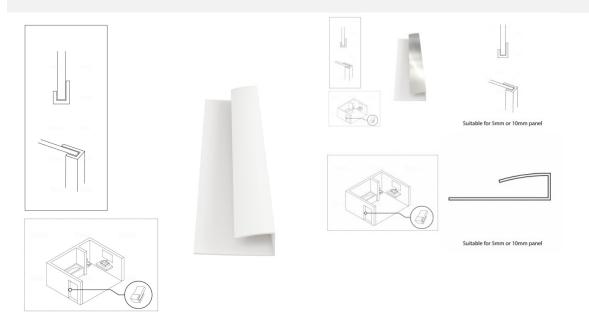

## PVC Edging Edge End Trim for Shower Aqua Wall Panel Cladding 5mm/10mm -Multipanel Aquabord Corner Trim White Chrome Silver

## £17.40 £13.06

PVC Edging Edge End Trim for Shower Aqua Wall Panel Cladding 5mm/10mm - Multipanel Aquabord Corner Trim White Chrome Silver

- Waterproof when sealed with silicone & a fantastic wall cladding alternative to ceramic tiles providing a neat finish/flush finish concealing cuts of shower wall cladding panels
- Hardwearing and durable ideal for bathrooms showers kitchens
- Hygienic and easy to clean no more mould no more dirty grout
- Quick and easy to install no grouting required adhere to existing tiles plasterboard or other flat solid surface
- Choose between sizes suitable for 5mm panels or 10mm panels, approx 10mm of PVC remains on show when fitted
- 2.5m lengths ideal for floor to ceiling finishes without joins & gaps
- Choice of colours White or Chrome Silver Finish to suit a range of shower wall cladding panels