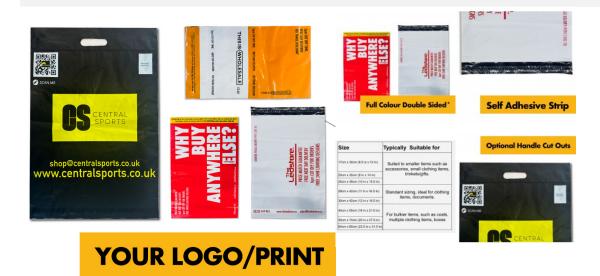

## TO ORDER A FREE SAMPLE OF THIS PRODUCT FROM EXISTING PRINT RUNS, CLICK HERE

- Production is specifically set up for high volume bulk prints at 500 bags Minimum as reflected by the low unit price. If your looking for low volume / one off orders we may not be able to provide an economical solution for you as we are specifically set up for high volume repeat long term packaging supplies due to the nature of our operation.
- Stand out from the crowd and make a great first impression with your very own branded packaging & poly mailing bags
- 7 base colours (background) to choose from: white, yellow, blue, red, green or black\*
- 1,2 or 3 colour logo / text print, options print any logo text or other details according to your own supplied design
- c/w Adhesive strip for sealing, suitable for general mail packaging suitable for e-commerce, stores, retailers or other
- Optional handle cut outs ideal for retail operations / handling of goods (minimum 5000pcs)
- Sizes: 17cm W x 30cm L up to 51cm W x 56cm L (size quoted is the actual closed mailbag size, doesnt include 50mm sealing strip which is folded over and stuck down)
- Material: Low-density polyethylene material with a matte finish print modern & sleek
- 2 Print options: Central Logo Single / Double sided (same artwork both sides) in 1,2,3 spot colours OR FULL COLOUR PRINT (MINIMUm 5000pcs) - single or double sided
- Printable area excludes 25mm border around all 4 sides ie. 17cm x 30cm printable area is 12cm x 25cm doesnt allow printing in the 25mm outer edge
- Black internal as standard
- For artwork please upload in vector file (.eps, vectored PDF or Illustrator .ai file). We recommend using the PANTONE colour system to ensure high-quality, vibrant and accurate colour printing

Sizes:

| Size                            | Typically Suitable for                                                             |
|---------------------------------|------------------------------------------------------------------------------------|
| 17cm x 30cm (6.5 in x 12 in)    | Suited to smaller items such as accessories, small clothing items, trinkets/gifts. |
| 20cm x 35cm (8 in x 14 in)      |                                                                                    |
| 25cm x 39cm (10 in x 15.5 in)   |                                                                                    |
| 28cm x 42cm (11 in x 16.5 in)   | Standard sizing, ideal for clothing items, documents.                              |
| 30cm x 42cm (12 in x 16.5 in)   | items, documents.                                                                  |
| 40cm x 55cm (16 in x 21.5 in)   | For bulkier items, such as coats,                                                  |
| 50cm x 70cm (20 in x 27.5 in)   | multiple clothing items, boxes                                                     |
| 60cm x 80cm (23.5 in x 31.5 in) |                                                                                    |