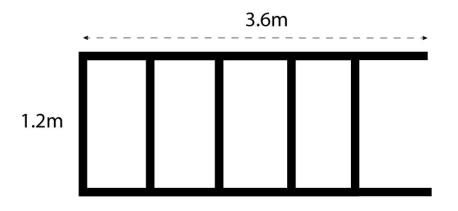

## Approx coverage per pack of 10

### THISIS

Quantity required some typical arrangements (including top and bottomsborder) sisnotestals is only an approxiguide & we couk/ recommend you order 10% extra to allow for wastage / cuts)

- Square shaker design 1200mm High / half wall height 6.6 boards per linear metre of wall
- Square shaker design 2400mm High /full wall height 12.2 boards per linear metre of wall
- Rectangular shaker design 1200mm High / half wall height 5.6 boards per linear metre of wall
- Rectangular shaker design 2400mm High /full wall height 10.2 boards per linear metre of wall