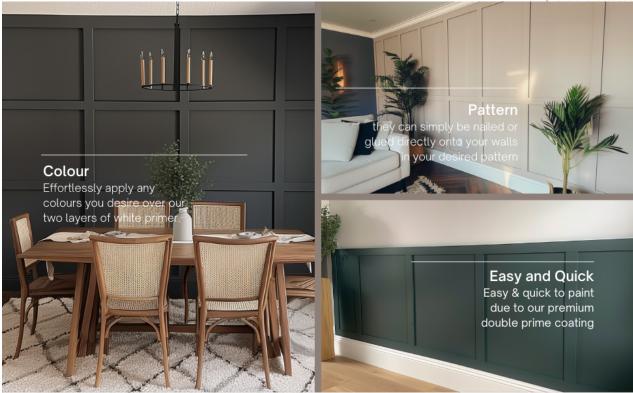

- 1190mm x 65mm x 9mm
- Create your own shaker wall panel design simple cut and glue/pin to any wall in array of designs / arrangements
- Moisture-resistant MDF with a density 620kgM<sup>3</sup> produced defect-free no knots and no warps
- Primed 2 coats of white-primer applied ready for directly undercoating / top coating reducing the installation cost and time
- Easy to cut to length with any hand or mitre saw, sand & fill

Clean finish with no grain or knots, making it easy to paint. Simply glue or pin the strips to any wall surface to achieve a modern, panelled look.

#### **Premium Material**

Made from moisture-resistant MDF with a density of 620kg/m<sup>3</sup>, ensuring durability and resistance to warping or defects.

#### **Pre-Primed Finish**

The strips come pre-primed with 2 coats of white primer, ready for undercoating and painting to your desired colour.

FSC Certified Our MDF strip is manufactured using MDF sourced from environmentally responsible suppliers that are FSC Certified