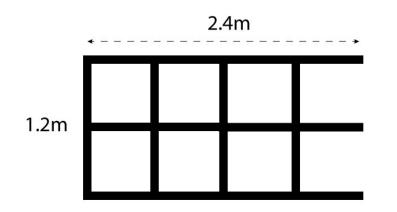

## Approx coverage per pack of 10

### THISIS

Quantity required some typical arrangements (including top and bottomsborder) sisnotestals is only an approxiguide & we couk/ recommend you order 10% extra to allow for wastage / cuts)

- Square shaker design 1200mm High / half wall height 6.6 boards per linear metre of wall
- Square shaker design 2400mm High /full wall height 12.2 boards per linear metre of wall
- Rectangular shaker design 1200mm High / half wall height 5.6 boards per linear metre of wall
- Rectangular shaker design 2400mm High /full wall height 10.2 boards per linear metre of wall