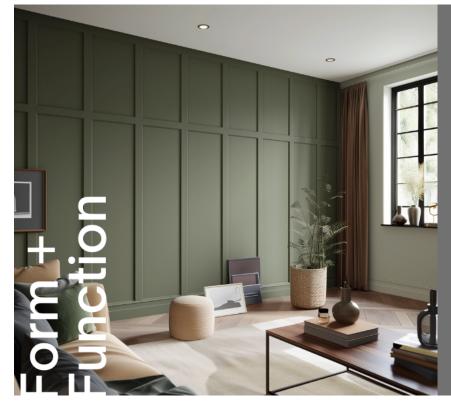

- 1190mm x 65mm x 9mm
- Create your own shaker wall panel design simple cut and glue/pin to any wall in array of designs / arrangements
- Moisture-resistant MDF with a density 620kgM<sup>3</sup> produced defect-free no knots and no warps
- Primed 2 coats of white-primer applied ready for directly undercoating / top coating reducing the installation cost and time
- Easy to cut to length with any hand or mitre saw, sand & fill

Clean finish with no grain or knots, making it easy to paint. Simply glue or pin the strips to any wall surface to achieve a modern, panelled look.

#### **Premium Material**

Made from moisture-resistant MDF with a density of 620kg/m<sup>3</sup>, ensuring durability and resistance to warping or defects.

#### **Pre-Primed Finish**

The strips come pre-primed with 2 coats of white primer, ready for undercoating and painting to your desired colour.

FSC Certified Our MDF strip is manufactured using MDF sourced from environmentally responsible suppliers that are FSC Certified