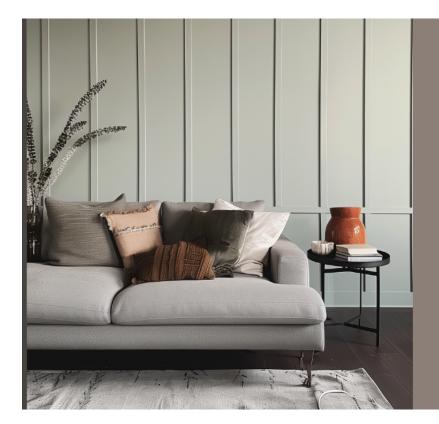

- 1190mm x 65mm x 9mm
- Create your own shaker wall panel design simple cut and glue/pin to any wall in array of designs / arrangements
- Moisture-resistant MDF with a density 620kgM<sup>3</sup> produced defect-free no knots and no warps
- Primed 2 coats of white-primer applied ready for directly undercoating / top coating reducing the installation cost and time
- Easy to cut to length with any hand or mitre saw, sand & fill

Clean finish with no grain or knots, making it easy to paint. Simply glue or pin the strips to any wall surface to achieve a modern, panelled look.

#### **Premium Material**

Made from moisture-resistant MDF with a density of 620kg/m<sup>3</sup>, ensuring durability and resistance to warping or defects.

#### **Pre-Primed Finish**

The strips come pre-primed with 2 coats of white primer, ready for undercoating and painting to your desired colour.

FSC Certified Our MDF strip is manufactured using MDF sourced from environmentally responsible suppliers that are FSC Certified