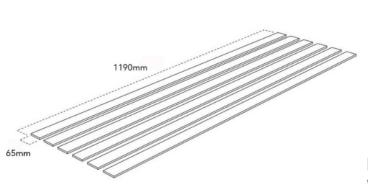

- 1190mm x 65mm x 9mm
- Create your own shaker wall panel design simple cut and glue/pin to any wall in array of designs / arrangements
- Moisture-resistant MDF with a density 620kgM<sup>3</sup> produced defect-free no knots and no warps
- Primed 2 coats of white-primer applied ready for directly undercoating / top coating reducing the installation cost and time
- Easy to cut to length with any hand or mitre saw, sand & fill

# PRIMED MDF STRIPS

\_\_\_\_SIZE

Length: 1190mm Width: 65mm Thickness: 9mm Package: 10 Strips / Box

The Levels, Capital Business Park Cardiff CF3 2PX text phone 02920099098

Transform your walls into a modern, stylish statement with these MDF wall panel strips.