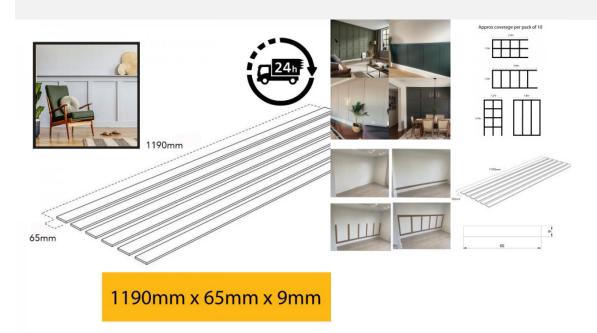

\_\_\_\_\_sales@thisiswholesale.co.uk | https://www.thisiswholesale.co.uk/

MDF Wall Panel Kit / Strips / Slats - Shaker Kit- MDF Pre-Primed Strips for MDF Modern Square / Rectangle Wall Panels / Panelling - 1190mm x 65mm x 9mm

- 1190mm x 65mm x 9mm
- Create your own shaker wall panel design simple cut and glue/pin to any wall in array of designs / arrangements
- Moisture-resistant MDF with a density 620kgM<sup>3</sup> produced defect-free no knots and no warps
- Primed 2 coats of white-primer applied ready for directly undercoating / top coating reducing the installation cost and time
- Easy to cut to length with any hand or mitre saw, sand & fill

# PRIMED MDF STRIPS

\_\_\_\_SIZE

Length: 1190mm Width: 65mm Thickness: 9mm Package: 10 Strips / Box

The Levels, Capital Business Park Cardiff CF3 2PX text phone 02920099098

Transform your walls into a modern, stylish statement with these MDF wall panel strips.

## Approx coverage per pack of 10

### THISIS

Quantity required some typical arrangements (including top and bottomsborder) sisnotestals is only an approxiguide & we couk/ recommend you order 10% extra to allow for wastage / cuts)

- Square shaker design 1200mm High / half wall height 6.6 boards per linear metre of wall
- Square shaker design 2400mm High /full wall height 12.2 boards per linear metre of wall
- Rectangular shaker design 1200mm High / half wall height 5.6 boards per linear metre of wall
- Rectangular shaker design 2400mm High /full wall height 10.2 boards per linear metre of wall