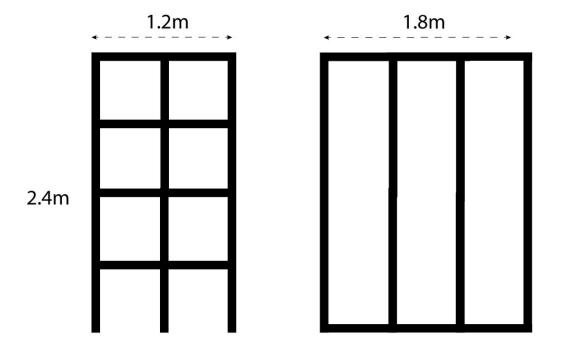

## Approx coverage per pack of 10

### THISIS

Quantity required some typical arrangements (including top and bottomsborder) sisnotestals is only an approxiguide & we couk/ recommend you order 10% extra to allow for wastage / cuts)

- Square shaker design 1200mm High / half wall height 6.6 boards per linear metre of wall
- Square shaker design 2400mm High /full wall height 12.2 boards per linear metre of wall
- Rectangular shaker design 1200mm High / half wall height 5.6 boards per linear metre of wall
- Rectangular shaker design 2400mm High /full wall height 10.2 boards per linear metre of wall